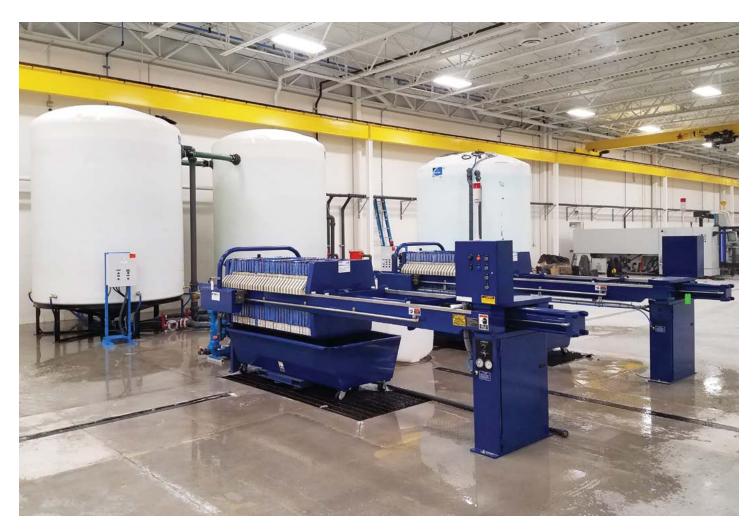

Our systems produce crystal clear water filtered to less than 2 micron and gray water filtered to 25 microns. Our chemical free, crystal clear water is safe for all clear water demands. All our systems provide your shop with the water volume and pressure your equipment requires and they provide for future growth. Various automation packages are available to simplify daily operation and to shorten the cleaning cycle – all geared to save your team time and that saves you money! Upgrades are available for existing Systems.

#### **BENEFITS FOR STONE**

- 30 Minute Cleaning Cycles
- Crystal Clear Water filtered to less than 2 micron
- Gray Water filtered to less than 50 micron
- Recycles 100% of your process water
- Improves product quality
- Increases productivity and saves money
- Designed to expand with your business
- Turn stone slurry into dry filter cakes
- Automated control options