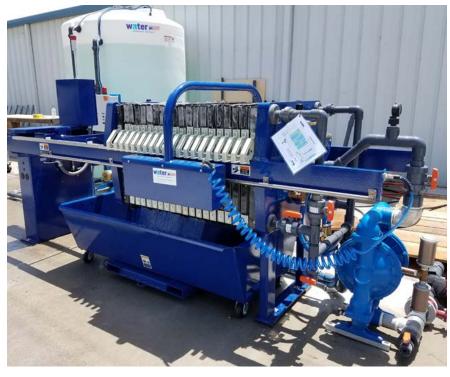

Our systems produce crystal clear water filtered to less than 2 micron and gray water filtered to 25 microns. Our chemical free, crystal clear water is safe for all clear water demands. All our systems provide your shop with the water volume and pressure your equipment requires and they provide for future growth. Various automation packages are available to simplify daily operation and to shorten the cleaning cycle – all geared to save your team time and that saves you money! Upgrades are available for existing Systems.

#### **BENEFITS FOR STONE**

- 30 Minute Cleaning Cycles
- Crystal Clear Water filtered to less than 2 micron
- Gray Water filtered to less than 50 micron
- Recycles 100% of your process water
- Improves product quality
- Increases productivity and saves money
- Designed to expand with your business
- Turn stone slurry into dry filter cakes
- Automated control options