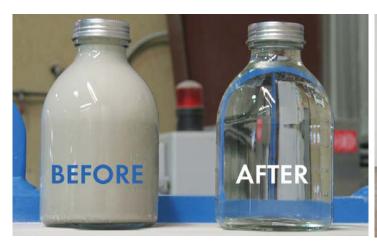

Our systems produce crystal clear water filtered to less than 2 micron and gray water filtered to 25 microns. Our chemical free, crystal clear water is safe for all clear water demands. All our systems provide your shop with the water volume and pressure your equipment requires and they provide for future growth. Various automation packages are available to simplify daily operation and to shorten the cleaning cycle – all geared to save your team time and that saves you money! Upgrades are available for existing Systems.

#### **BENEFITS FOR STONE**

- 30 Minute Cleaning Cycles
- Crystal Clear Water filtered to less than 2 micron
- Gray Water filtered to less than 50 micron
- Recycles 100% of your process water
- Improves product quality
- Increases productivity and saves money
- Designed to expand with your business
- Turn stone slurry into dry filter cakes
- Automated control options